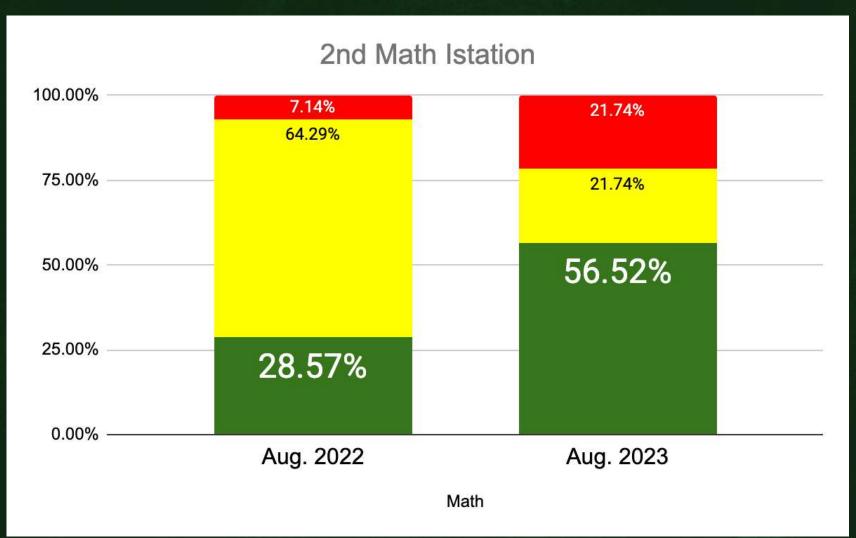

September 12, 2023 (7:00 PM @ Rimrock, Room 102)





# Principal Report Mr. Alex Meyers



### K-5 Reading





### Kindergarten





### 1st Grade





#### 2nd Grade





### 3rd Grade





#### 4th Grade





### 5th Grade





### K-5 Math





### Kindergarten





### 1st Grade





#### 2nd Grade





### 3rd Grade





#### 4th Grade





### 5th Grade







### Enrollment

|           | BES            | GVE             |  |  |
|-----------|----------------|-----------------|--|--|
| 2015-2016 | 69             | 110             |  |  |
| 2016-2017 | 59             | 91              |  |  |
| 2017-2018 | 56             | 86              |  |  |
| 2018-2019 | 53             | 77              |  |  |
| 2019-2020 | 49             | 85              |  |  |
| 2020-2021 | 44             | 85              |  |  |
| 2021-2022 | 38             | 84              |  |  |
| 2022-2023 | 38 w/PK 32 w/o | 102 w/PK 86 w/o |  |  |
| 2023-2024 | 35 w/o         | 98* w/PK 86 w/o |  |  |





### Upcoming Events

September 15 - Professional Development

September 20 - School Talks

September 28 - Home