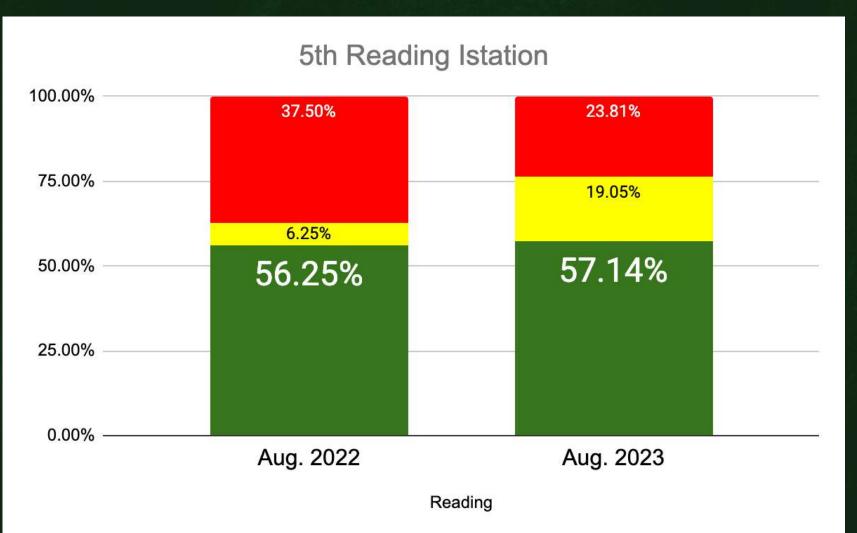

September 12, 2023 (7:00 PM @ Rimrock, Room 102)





# Principal Report Mr. Alex Meyers



### K-5 Reading





### Kindergarten





### 1st Grade





#### 2nd Grade





### 3rd Grade





#### 4th Grade





### 5th Grade





### K-5 Math





### Kindergarten





### 1st Grade





#### 2nd Grade





### 3rd Grade





#### 4th Grade





### 5th Grade







### Enrollment

|           | BES            | GVE             |  |  |
|-----------|----------------|-----------------|--|--|
| 2015-2016 | 69             | 110             |  |  |
| 2016-2017 | 59             | 91              |  |  |
| 2017-2018 | 56             | 86              |  |  |
| 2018-2019 | 53             | 77              |  |  |
| 2019-2020 | 49             | 85              |  |  |
| 2020-2021 | 44             | 85              |  |  |
| 2021-2022 | 38             | 84              |  |  |
| 2022-2023 | 38 w/PK 32 w/o | 102 w/PK 86 w/o |  |  |
| 2023-2024 | 35 w/o         | 98* w/PK 86 w/o |  |  |





### Upcoming Events

September