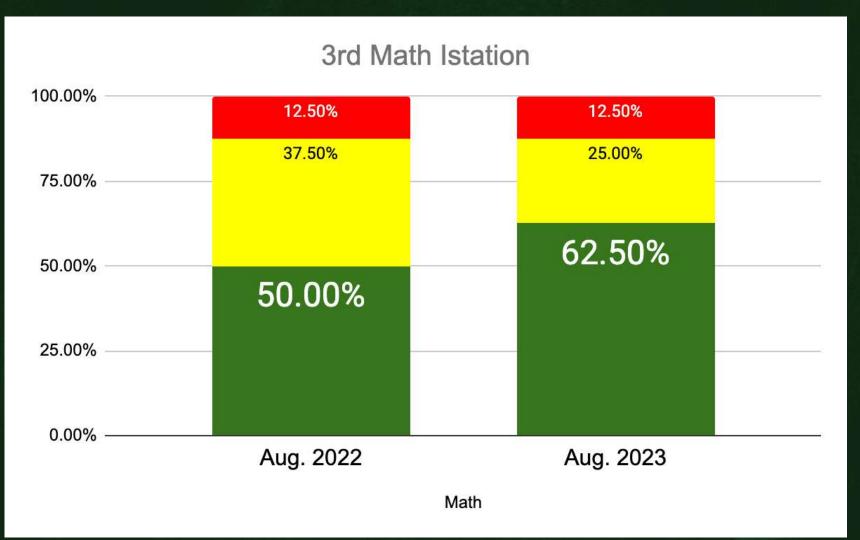

September 12, 2023 (7:00 PM @ Rimrock, Room 102)





# Principal Report Mr. Alex Meyers



### K-5 Reading





### Kindergarten





### 1st Grade





#### 2nd Grade





### 3rd Grade





#### 4th Grade





### 5th Grade





### K-5 Math





### Kindergarten





### 1st Grade





#### 2nd Grade





### 3rd Grade





#### 4th Grade





### 5th Grade







### Enrollment

|           | BES            | GVE             |  |  |
|-----------|----------------|-----------------|--|--|
| 2015-2016 | 69             | 110             |  |  |
| 2016-2017 | 59             | 91              |  |  |
| 2017-2018 | 56             | 86              |  |  |
| 2018-2019 | 53             | 77              |  |  |
| 2019-2020 | 49             | 85              |  |  |
| 2020-2021 | 44             | 85              |  |  |
| 2021-2022 | 38             | 84              |  |  |
| 2022-2023 | 38 w/PK 32 w/o | 102 w/PK 86 w/o |  |  |
| 2023-2024 | 35 w/o         | 98* w/PK 86 w/o |  |  |





### Upcoming Events

September 15 - Professional Development

September 20 - School Talks

September 28 - Homecoming Football Gam