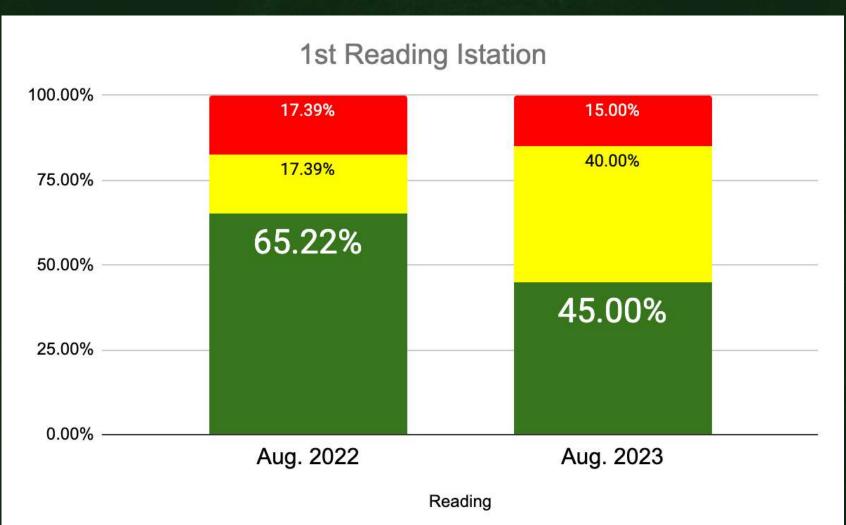

September 12, 2023 (7:00 PM @ Rimrock, Room 102)





# Principal Report Mr. Alex Meyers



### K-5 Reading





### Kindergarten





### 1st Grade





#### 2nd Grade





### 3rd Grade





#### 4th Grade





### 5th Grade





### K-5 Math





### Kindergarten





### 1st Grade





#### 2nd Grade





### 3rd Grade





#### 4th Grade





### 5th Grade







### Enrollment

|           | BES            | GVE             |  |  |
|-----------|----------------|-----------------|--|--|
| 2015-2016 | 69             | 110             |  |  |
| 2016-2017 | 59             | 91              |  |  |
| 2017-2018 | 56             | 86              |  |  |
| 2018-2019 | 53             | 77              |  |  |
| 2019-2020 | 49             | 85              |  |  |
| 2020-2021 | 44             | 85              |  |  |
| 2021-2022 | 38             | 84              |  |  |
| 2022-2023 | 38 w/PK 32 w/o | 102 w/PK 86 w/o |  |  |
| 2023-2024 |