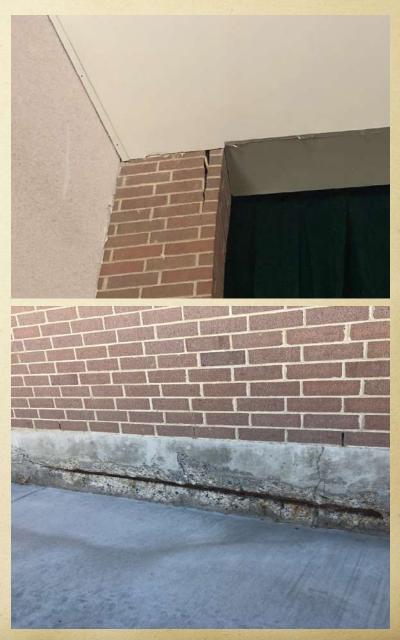

Auditorium Structural Damage – Cracks in the ceiling, interior and exterior walls