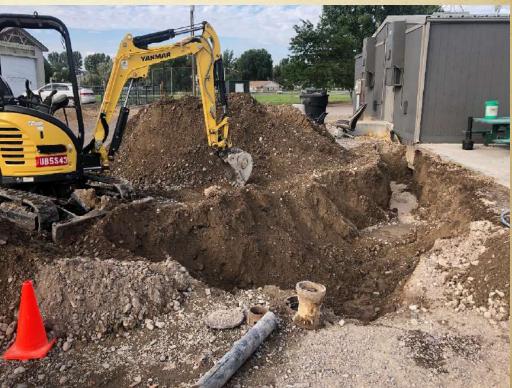

# Grounds and Maintenance Report (J. McClure)

- 1. Request for bids were sent to the following contractors;
  - \*C2 construction
  - \*Skyline construction
  - \*Rangeland Construction
- 2. Auditorium Structural Damage Cracks in the ceiling, interior and exterior walls
- 3. Rimrock Portable Roof and Deck
- 4. District Housing Repairs and Maintenance
- 5. SW Dist. Health Inspection Water systems

#### **Grounds and Maintenance Report**

(J. McClure)

Other Maintenance Information for August: