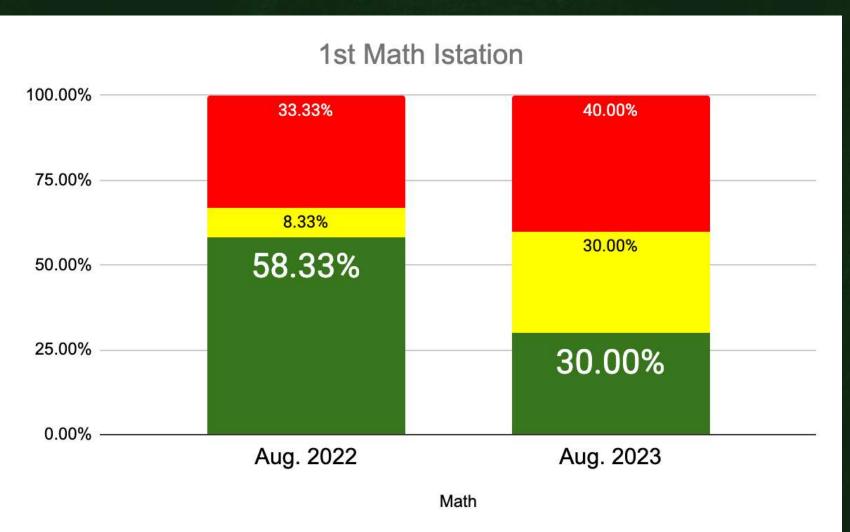

September 12, 2023 (7:00 PM @ Rimrock, Room 102)





# Principal Report Mr. Alex Meyers



### K-5 Reading





### Kindergarten





### 1st Grade





#### 2nd Grade





### 3rd Grade





#### 4th Grade





### 5th Grade





### K-5 Math





### Kindergarten





### 1st Grade





#### 2nd Grade





### 3rd Grade





#### 4th Grade





### 5th Grade







### Enrollment

|           | BES            | GVE             |  |  |
|-----------|----------------|-----------------|--|--|
| 2015-2016 | 69             | 110             |  |  |
| 2016-2017 | 59             | 91              |  |  |
| 2017-2018 | 56             | 86              |  |  |
| 2018-2019 | 53             | 77              |  |  |
| 2019-2020 | 49             | 85              |  |  |
| 2020-2021 | 44             | 85              |  |  |
| 2021-2022 | 38             | 84              |  |  |
| 2022-2023 | 38 w/PK 32 w/o | 102 w/PK 86 w/o |  |  |
| 2023-2024 | 35 w/o         | 98* w/PK 86 w/o |  |  |





### Upcoming Events

September 15 - Professional Development

September 20 - School Talks