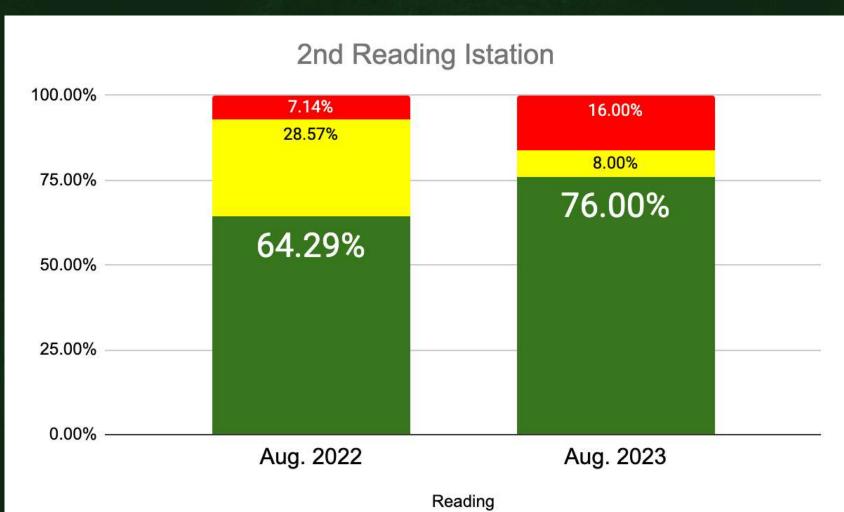

September 12, 2023 (7:00 PM @ Rimrock, Room 102)





# Principal Report Mr. Alex Meyers



### K-5 Reading





### Kindergarten





### 1st Grade





#### 2nd Grade





### 3rd Grade





#### 4th Grade





### 5th Grade





### K-5 Math





### Kindergarten





### 1st Grade





#### 2nd Grade





### 3rd Grade





#### 4th Grade





### 5th Grade







### Enrollment

|           | BES            | GVE             |  |  |
|-----------|----------------|-----------------|--|--|
| 2015-2016 | 69             | 110             |  |  |
| 2016-2017 | 59             | 91              |  |  |
| 2017-2018 | 56             | 86              |  |  |
| 2018-2019 | 53             | 77              |  |  |
| 2019-2020 | 49             | 85              |  |  |
| 2020-2021 | 44             | 85              |  |  |
| 2021-2022 | 38             | 84              |  |  |
| 2022-2023 | 38 w/PK 32 w/o | 102 w/PK 86 w/o |  |  |
| 2023-2024 | 35 w/o         | 98