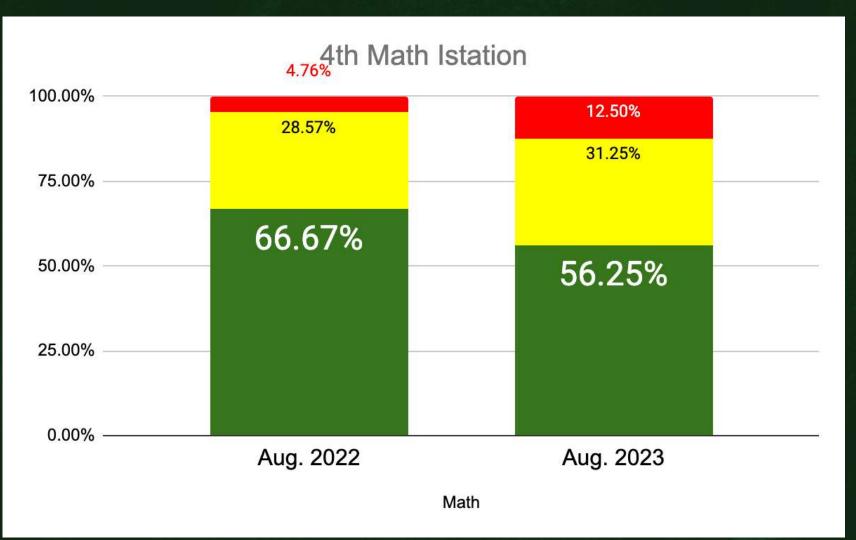

September 12, 2023 (7:00 PM @ Rimrock, Room 102)





# Principal Report Mr. Alex Meyers



### K-5 Reading





### Kindergarten





### 1st Grade





#### 2nd Grade





### 3rd Grade





#### 4th Grade





### 5th Grade





### K-5 Math





### Kindergarten





### 1st Grade





#### 2nd Grade





### 3rd Grade





#### 4th Grade





### 5th Grade







### Enrollment

|           | BES            | GVE             |  |  |
|-----------|----------------|-----------------|--|--|
| 2015-2016 | 69             | 110             |  |  |
| 2016-2017 | 59             | 91              |  |  |
| 2017-2018 | 56             | 86              |  |  |
| 2018-2019 | 53             | 77              |  |  |
| 2019-2020 | 49             | 85              |  |  |
| 2020-2021 | 44             | 85              |  |  |
| 2021-2022 | 38             | 84              |  |  |
| 2022-2023 | 38 w/PK 32 w/o | 102 w/PK 86 w/o |  |  |
| 2023-2024 | 35 w/o         | 98* w/PK 86 w/o |  |  |





### Upcoming Events

September 15 - Professional Development

September 20 - School Talks

September 28 - Homecoming Football Game

October 10 - Boar