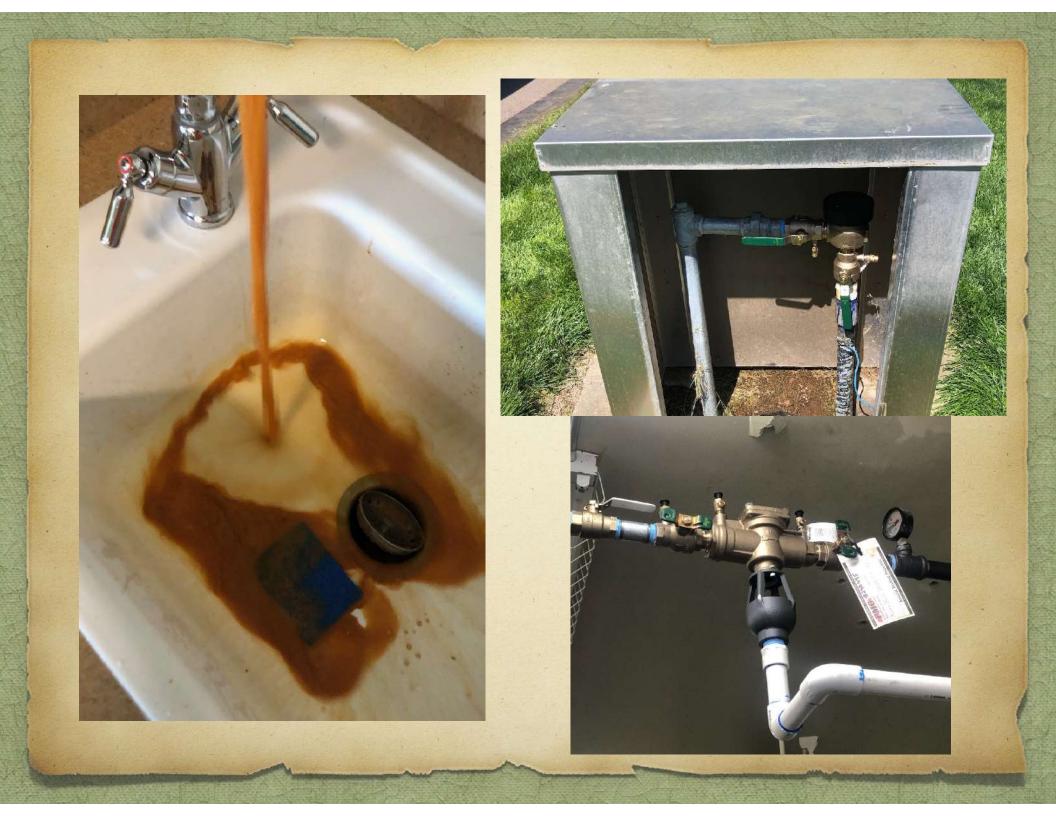

# Grounds and Maintenance Report (J. McClure)

- 1. Request for bids were sent to the following contractors;
  - \*C2 construction
  - \*Skyline construction
  - \*Rangeland Construction
- 2. Auditorium Structural Damage Cracks in the ceiling, interior and exterior walls
- 3. Rimrock Portable Roof and Deck
- 4. District Housing Repairs and Maintenance
- 5. SW Dist. Health Inspection Water systems

Auditorium Structural Damage – Cracks in the ceiling, interior and exterior walls

#### **Grounds and Maintenance Report**

(J. McClure)

Other Maintenance Information for August: