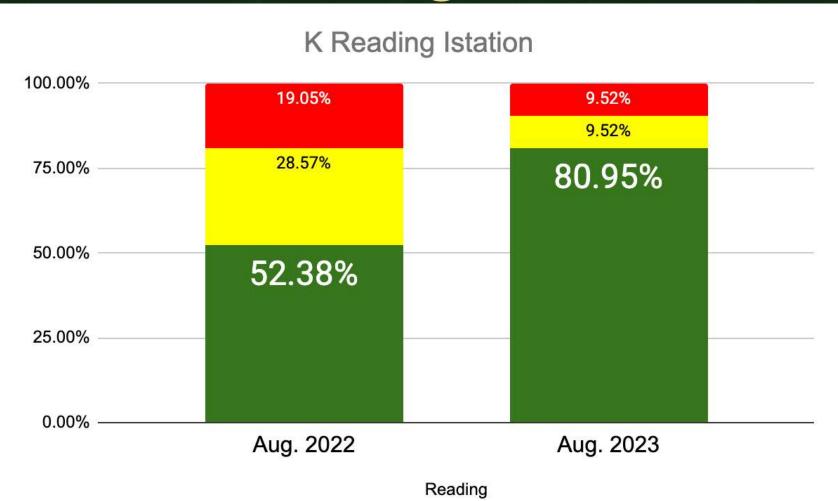

September 12, 2023 (7:00 PM @ Rimrock, Room 102)





# Principal Report Mr. Alex Meyers



### K-5 Reading





### Kindergarten





### 1st Grade





#### 2nd Grade





### 3rd Grade





#### 4th Grade





### 5th Grade





### K-5 Math





### Kindergarten





### 1st Grade





#### 2nd Grade





### 3rd Grade





#### 4th Grade





### 5th Grade







### Enrollment

|           | BES            | GVE             |  |  |
|-----------|----------------|-----------------|--|--|
| 2015-2016 | 69             | 110             |  |  |
| 2016-2017 | 59             | 91              |  |  |
| 2017-2018 | 56             | 86              |  |  |
| 2018-2019 | 53             | 77              |  |  |
| 2019-2020 | 49             | 85              |  |  |
| 2020-2021 | 44             | 85              |  |  |
| 2021-2022 | 38             | 84              |  |  |
| 2022-2023 | 38 w/PK 32 w/o | 102 w/PK 86 w/o |