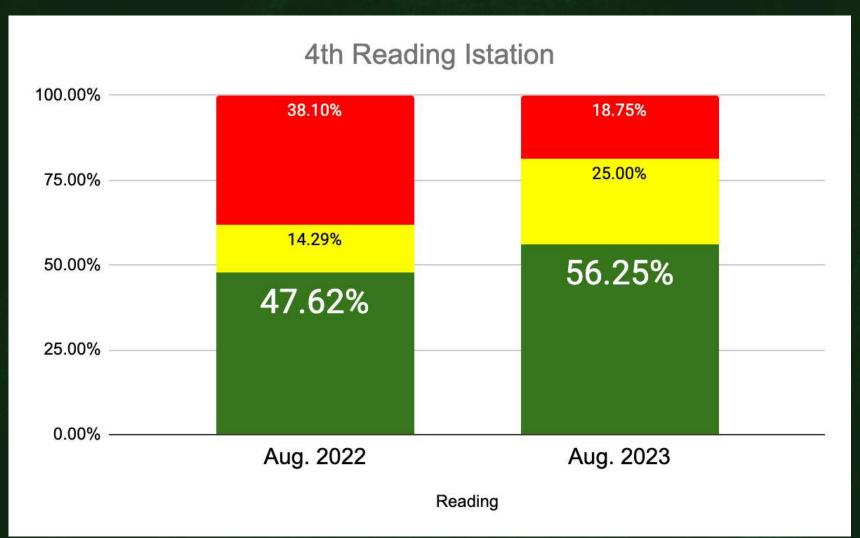

September 12, 2023 (7:00 PM @ Rimrock, Room 102)





# Principal Report Mr. Alex Meyers



### K-5 Reading





### Kindergarten





### 1st Grade





#### 2nd Grade





### 3rd Grade





#### 4th Grade





### 5th Grade





### K-5 Math





### Kindergarten





### 1st Grade





#### 2nd Grade





### 3rd Grade





#### 4th Grade





### 5th Grade







### Enrollment

|           | BES            | GVE             |  |  |
|-----------|----------------|-----------------|--|--|
| 2015-2016 | 69             | 110             |  |  |
| 2016-2017 | 59             | 91              |  |  |
| 2017-2018 | 56             | 86              |  |  |
| 2018-2019 | 53             | 77              |  |  |
| 2019-2020 | 49             | 85              |  |  |
| 2020-2021 | 44             | 85              |  |  |
| 2021-2022 | 38             | 84              |  |  |
| 2022-2023 | 38 w/PK 32 w/o | 102 w/PK 86 w/o |  |  |
| 2023-2024 | 35 w/o         | 98* w/PK 86 w/o |  |  |





### Upcoming