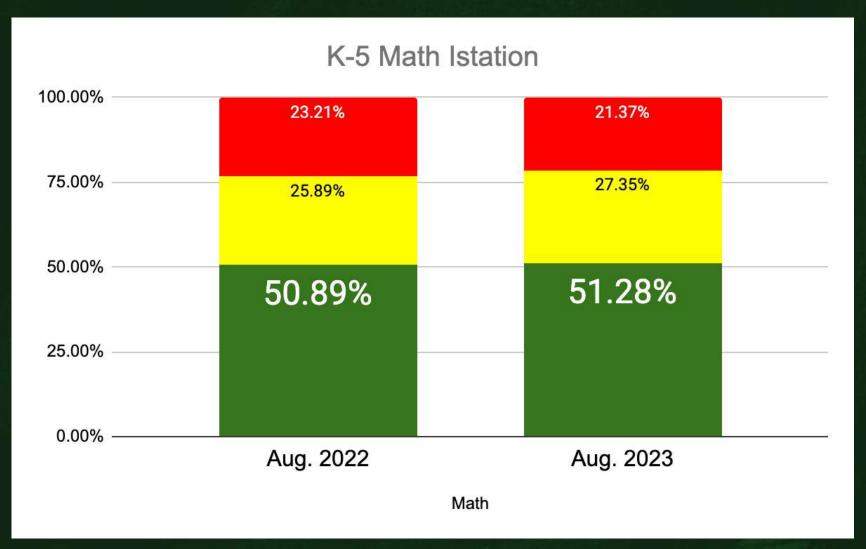

September 12, 2023 (7:00 PM @ Rimrock, Room 102)





# Principal Report Mr. Alex Meyers



### K-5 Reading





### Kindergarten





### 1st Grade





#### 2nd Grade





### 3rd Grade





#### 4th Grade





### 5th Grade





### K-5 Math





### Kindergarten





### 1st Grade





#### 2nd Grade





### 3rd Grade





#### 4th Grade





### 5th Grade







### Enrollment

|           | BES            | GVE             |  |  |
|-----------|----------------|-----------------|--|--|
| 2015-2016 | 69             | 110             |  |  |
| 2016-2017 | 59             | 91              |  |  |
| 2017-2018 | 56             | 86              |  |  |
| 2018-2019 | 53             | 77              |  |  |
| 2019-2020 | 49             | 85              |  |  |
| 2020-2021 | 44             | 85              |  |  |
| 2021-2022 | 38             | 84              |  |  |
| 2022-2023 | 38 w/PK 32 w/o | 102 w/PK 86 w/o |  |  |
| 2023-2024 | 35 w/o         | 98* w/PK 86 w/o |  |  |





### Upcoming Events

September 15 - Professional