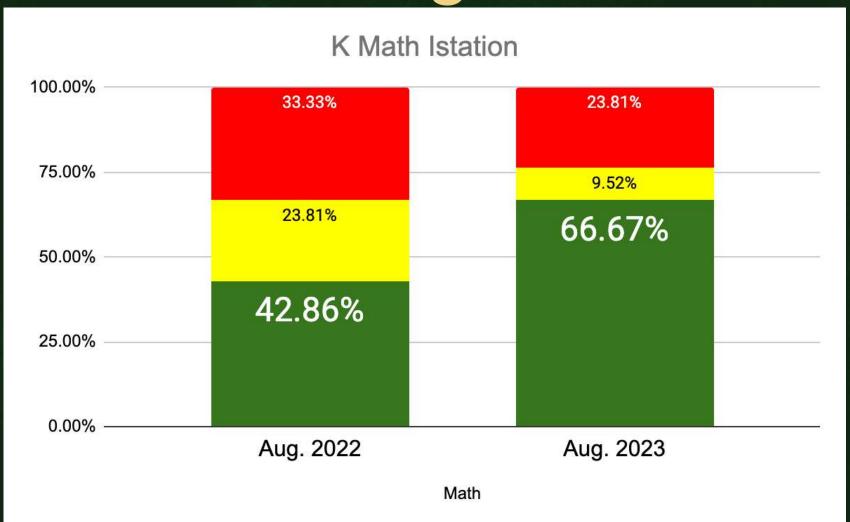

September 12, 2023 (7:00 PM @ Rimrock, Room 102)





# Principal Report Mr. Alex Meyers



### K-5 Reading





### Kindergarten





### 1st Grade





#### 2nd Grade





### 3rd Grade





#### 4th Grade





### 5th Grade





### K-5 Math





### Kindergarten





### 1st Grade





#### 2nd Grade





### 3rd Grade





#### 4th Grade





### 5th Grade







### Enrollment

|           | BES            | GVE             |  |  |
|-----------|----------------|-----------------|--|--|
| 2015-2016 | 69             | 110             |  |  |
| 2016-2017 | 59             | 91              |  |  |
| 2017-2018 | 56             | 86              |  |  |
| 2018-2019 | 53             | 77              |  |  |
| 2019-2020 | 49             | 85              |  |  |
| 2020-2021 | 44             | 85              |  |  |
| 2021-2022 | 38             | 84              |  |  |
| 2022-2023 | 38 w/PK 32 w/o | 102 w/PK 86 w/o |  |  |
| 2023-2024 | 35 w/o         | 98* w/PK 86 w/o |  |  |





### Upcoming Events

September 15 - Professional Development

September