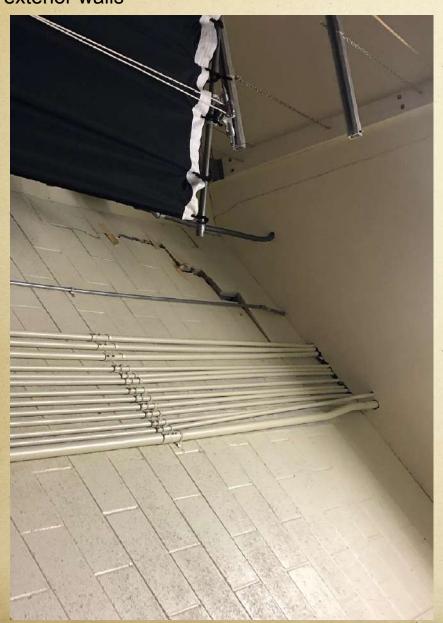

Auditorium Structural Damage – Cracks in the ceiling, interior and exterior walls