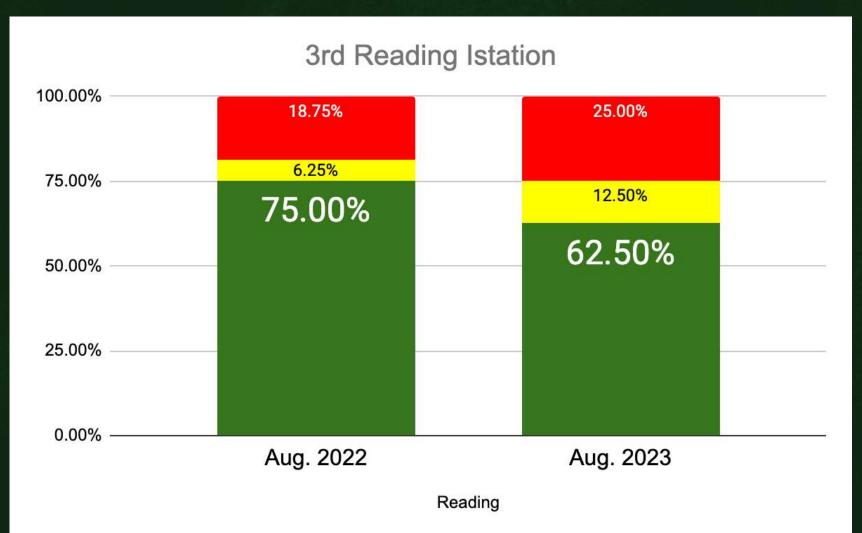

September 12, 2023 (7:00 PM @ Rimrock, Room 102)





# Principal Report Mr. Alex Meyers



### K-5 Reading





### Kindergarten





### 1st Grade





#### 2nd Grade





### 3rd Grade





#### 4th Grade





### 5th Grade





### K-5 Math





### Kindergarten





### 1st Grade





#### 2nd Grade





### 3rd Grade





#### 4th Grade





### 5th Grade







### Enrollment

|           | BES            | GVE             |  |  |
|-----------|----------------|-----------------|--|--|
| 2015-2016 | 69             | 110             |  |  |
| 2016-2017 | 59             | 91              |  |  |
| 2017-2018 | 56             | 86              |  |  |
| 2018-2019 | 53             | 77              |  |  |
| 2019-2020 | 49             | 85              |  |  |
| 2020-2021 | 44             | 85              |  |  |
| 2021-2022 | 38             | 84              |  |  |
| 2022-2023 | 38 w/PK 32 w/o | 102 w/PK 86 w/o |  |  |
| 2023-2024 | 35 w/o         | 98* w/PK 86 w/o |  |