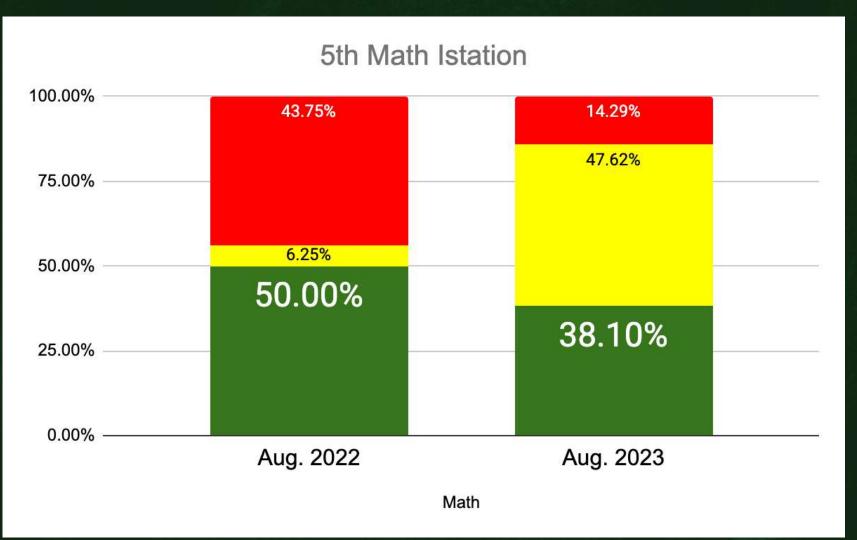

September 12, 2023 (7:00 PM @ Rimrock, Room 102)





# Principal Report Mr. Alex Meyers



### K-5 Reading





### Kindergarten





### 1st Grade





#### 2nd Grade





### 3rd Grade





#### 4th Grade





### 5th Grade





### K-5 Math





### Kindergarten





### 1st Grade





#### 2nd Grade





### 3rd Grade





#### 4th Grade





### 5th Grade







### Enrollment

|           | BES            | GVE             |  |  |
|-----------|----------------|-----------------|--|--|
| 2015-2016 | 69             | 110             |  |  |
| 2016-2017 | 59             | 91              |  |  |
| 2017-2018 | 56             | 86              |  |  |
| 2018-2019 | 53             | 77              |  |  |
| 2019-2020 | 49             | 85              |  |  |
| 2020-2021 | 44             | 85              |  |  |
| 2021-2022 | 38             | 84              |  |  |
| 2022-2023 | 38 w/PK 32 w/o | 102 w/PK 86 w/o |  |  |
| 2023-2024 | 35 w/o         | 98* w/PK 86 w/o |  |  |





### Upcoming Events

September 15 - Professional Development

September 20 - School Talks

September 28 - Homecoming Football Game

October 10 - Board Meeting





# Em