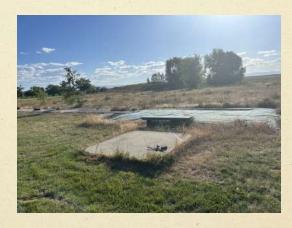

Auditorium Structural Damage – Cracks in the ceiling, interior and exterior walls