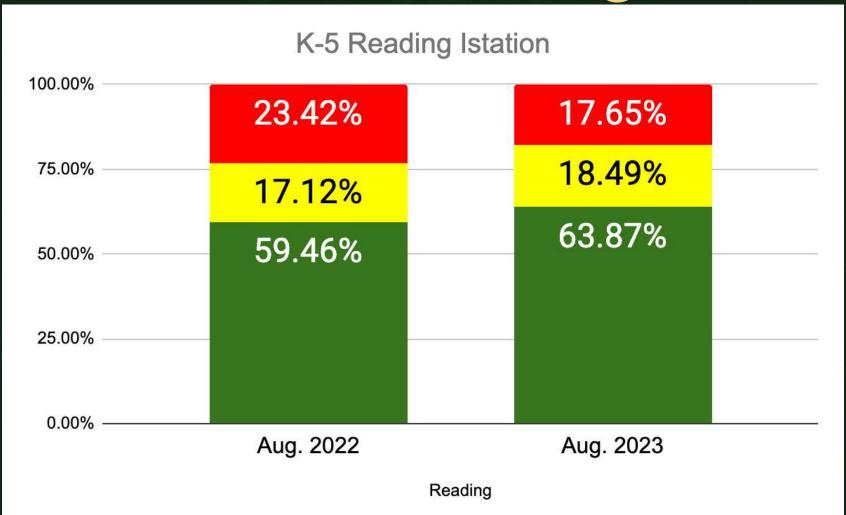

September 12, 2023 (7:00 PM @ Rimrock, Room 102)





# Principal Report Mr. Alex Meyers



### K-5 Reading





### Kindergarten





### 1st Grade





#### 2nd Grade





### 3rd Grade





#### 4th Grade





### 5th Grade





### K-5 Math





### Kindergarten





### 1st Grade





#### 2nd Grade





### 3rd Grade





#### 4th Grade





### 5th Grade







### Enrollment

|           | BES            | GVE             |  |  |
|-----------|----------------|-----------------|--|--|
| 2015-2016 | 69             | 110             |  |  |
| 2016-2017 | 59             | 91              |  |  |
| 2017-2018 | 56             | 86              |  |  |
| 2018-2019 | 53             | 77              |  |  |
| 2019-2020 | 49             | 85              |  |  |
| 2020-2021 | 44             | 85              |  |  |
| 2021-2022 | 38             | 84              |  |  |
| 2022-2023 | 38 w/PK 32 w/